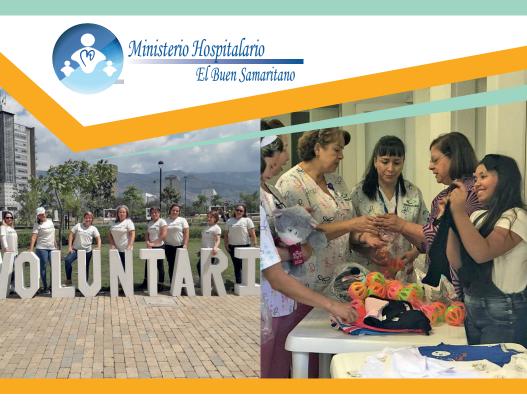

### **VOLUNTEER STAFF**

#### NANAS (LABOR ASSISTANTS)

We have 40 ladies that volunteer with the pregnant mothers before during and after labor in METROSALUD. (a health organization from the state).