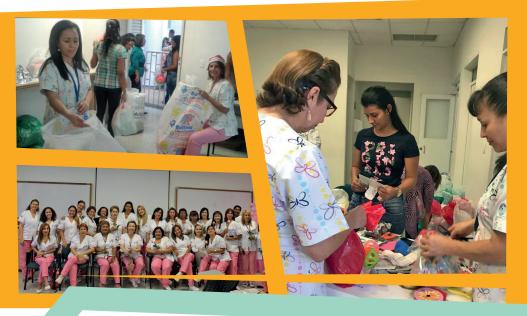

### **VOLUNTEER STAFF**

#### NANAS (LABOR ASSISTANTS)

We have 40 ladies that volunteer with the pregnant mothers before during and after labor in METROSALUD. (a health organization from the state).